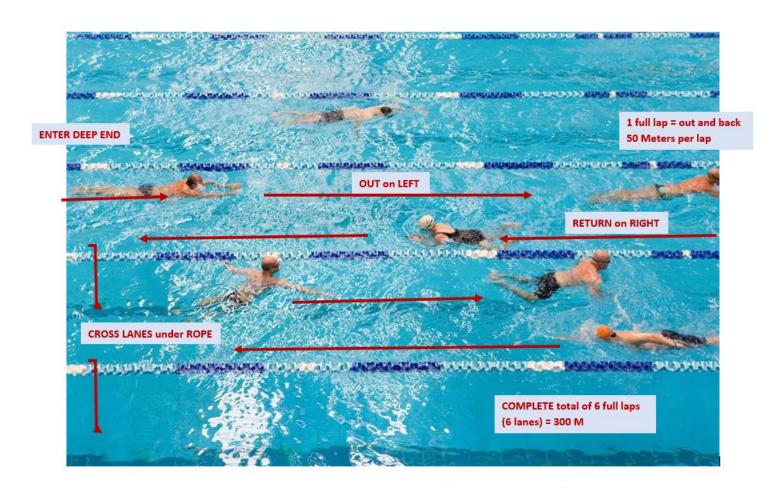

## **Swim Portion 300 Meters (Cue Sheet)**

**7:45am** Swimmers line up up in the grassy adjacent to the pool in numerical bib order.

Enter at deep end (12 ft) when STARTER instructs swimmers to take their marks.

- Swimmers wait IN WATER for START signal.
- 8:00 the SWIM START. Swimmers will start at 15 seconds intervals. Swimmers will start by pushing off the wall. <u>Diving stars will not be permitted!</u>

**SWIM 6 LAPS TOTAL (300 M)**. Use all six lanes in the pool, crossing over to new lane UNDER the lane lines at the deep end.

- EACH LAP begins on LEFT SIDE of LANE. RETURN on RIGHT side of lane to complete the out and back full lap.
- Each swimmer will swim one lap (up and back) in each lane (50 meters) for a total of six laps (300 meters).
- Walking is allowed in the shallow portion of the pool.

**EXIT POOL** from deep end. Use the ladder if needed. After exiting the pool, walk or run to the transition area to begin biking segment.

Lititz recCenter Triathlon Swim Event (Lititz Springs Pool)