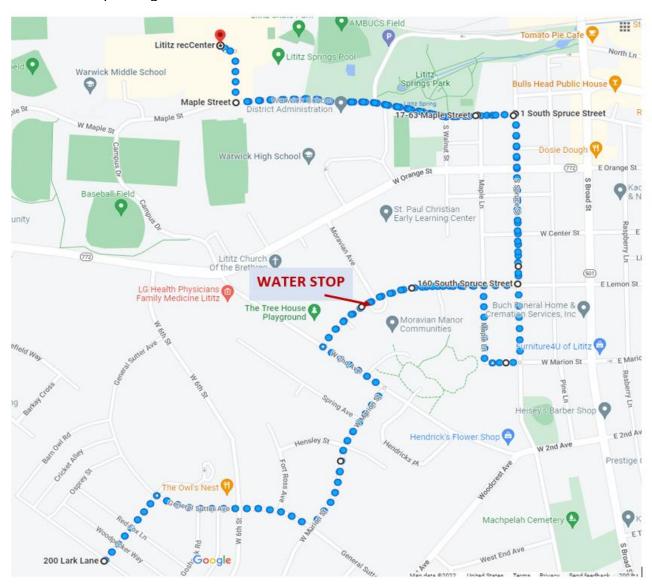

## **The Run Portion 3.1 Miles (Cue Sheet)**

- Start at pool/transition
- East on Maple Street
- Right on South Spruce Street
- Right on West Marion Street
- Right on Maple Lane
- Left on Lemon Street
- Left on 2<sup>nd</sup> Avenue
- Right on West Marion Street
- Right on General Sutter
- Left on Grouse Ave
- UTURN on Lark Lane
- Left on Grouse Ave
- Right on General Sutter
- Left on West Marion St
- Left on 2<sup>nd</sup> Avenue
- Right West Lemon Street
- Left on South Spruce Street
- Left on Maple Street
- Finish in LrC parking lot