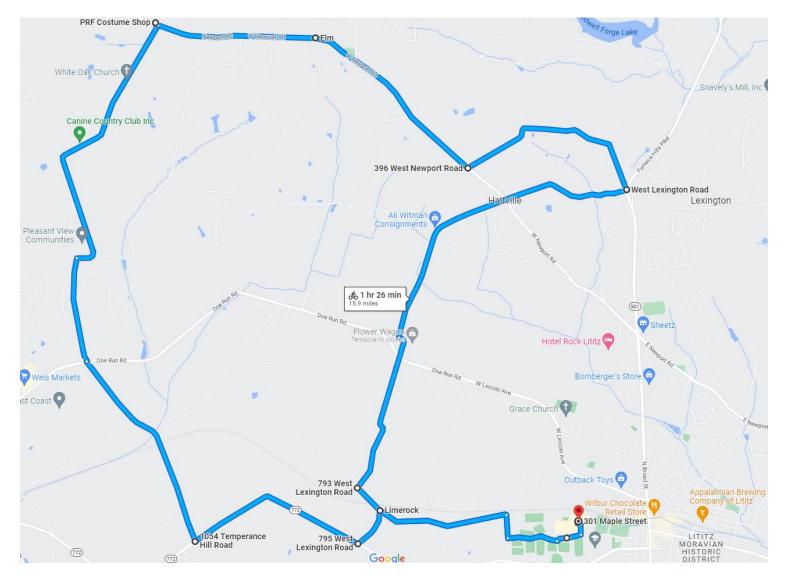

## **Bike 15.8 Miles (Cue Sheet)**

- Leave the transition area at Lititz recCenter WEST on Maple Street.
- Turn right onto Limerock Road.
- Turn left onto Lexington Road.
- Turn right onto Rt. 772 (Orange St)
- Turn right onto S. Penryn Rd. Continue onto N. Penryn Rd.
- Turn right onto Newport Road.
- Turn left onto Bomberger Rd.
- Turn right onto West Lexington
- Turn left onto Limerock Rd.
- Turn left onto Maple St continue to finish near Lititz Spring Pool.