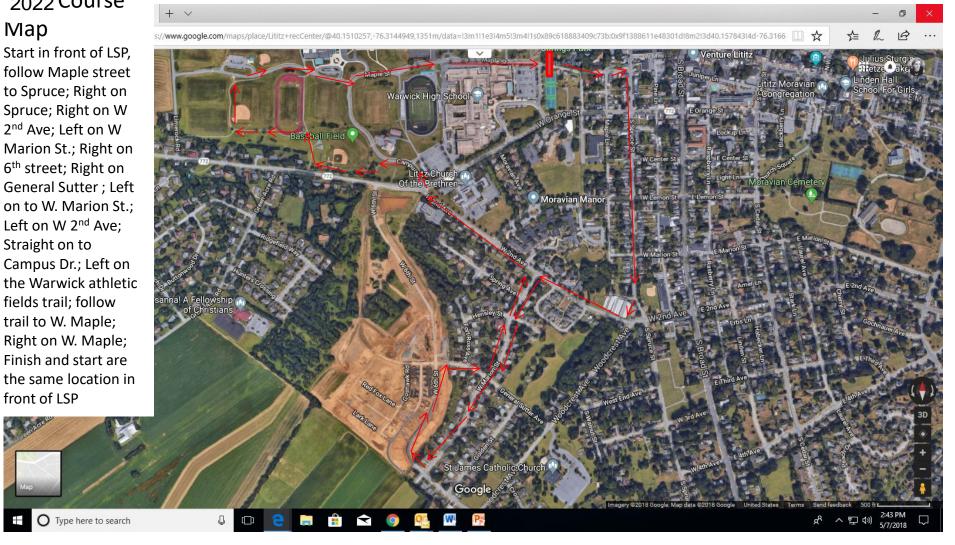

## **Pretzel Twist** 2022 Course

Map Start in front of LSP, follow Maple street to Spruce; Right on Spruce; Right on W 2<sup>nd</sup> Ave; Left on W Marion St.; Right on 6<sup>th</sup> street; Right on General Sutter; Left on to W. Marion St.; Left on W 2<sup>nd</sup> Ave; Straight on to Campus Dr.; Left on the Warwick athletic fields trail; follow trail to W. Maple; Right on W. Maple; Finish and start are

front of LSP

O Type here to search

Start/End: Lititz Springs Pool, 201 W Maple St., Lititz

Restrooms/showers are located at Lititz Springs Pool.

Parking at Lititz recCenter, across from Lititz Springs Pool, and behind Lititz recCenter (Warwick Middle School)